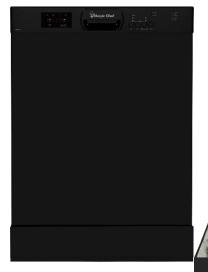

## MAGIC CHEF®

## 24 in. Front Control Built-In Dishwasher MCSDW7FCB

## **Features**

- Front-mounted control panel with LED display
- Cleans up to15 place settings in one cycle
- 6 wash programs ensure your dishes are thoroughly cleaned
- 3 eco mode settings are perfect for a half load
- Stainless steel inner tub is durable and easy to clean
- Convenient 3<sup>rd</sup> rack is perfect for cutlery or utensils
- Rinse aid makes dishes sparkle and helps them dry without spotting
- Child lock for added piece of mind
- Operates at a noise level of 51 dBa