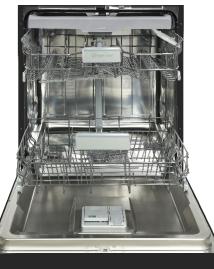

## **Features**

- Front-mounted control panel with LED display
- Cleans up to15 place settings in one cycle
- 6 wash programs ensure your dishes are thoroughly cleaned
- 3 eco mode settings are perfect for a half load
- Stainless steel inner tub is durable and easy to clean
- Convenient 3<sup>rd</sup> rack is perfect for cutlery or utensils
- Rinse aid makes dishes sparkle and helps them dry without spotting
- Child lock for added piece of mind
- Operates at a noise level of 51 dBa

| Product Specifications |                                         |
|------------------------|-----------------------------------------|
| Capacity               | 15 place setting                        |
| Unit Dimensions        | 23.5 in (W) x 33.9 in (H) x 22.4 in (D) |
| Unit Weight            | 88.0 lbs.                               |
| UPC Code               | 665679017577                            |
| Warranty               | 1 year parts and labor                  |
| Available In           | White / MCSDW7FCW / 665679017560        |